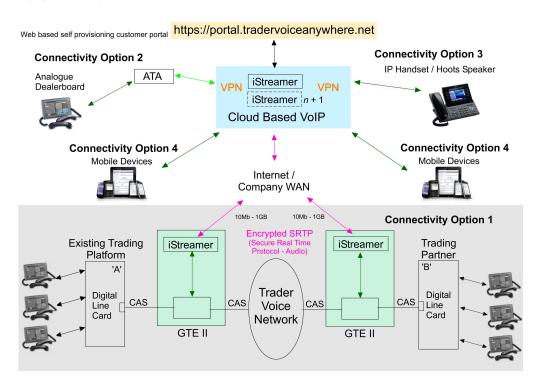

Trader Voice Anywhere™ is a secure and reliable IP voice software platform that can be routed via the customer's corporate WAN, securely encrypted over public internet connectivity or provided across dedicated Ethernet connections. Working on a two tier fixed pricing model (local / local and international non distance dependant) This solution offers a number of tangible benefits to its users.

## **Technical Details**

Built on a robust and resilient platform Trader Voice *Anywhere*™ has:

- Secure AES128/AES256 encryption over Virtual Private Network (VPN)
- Channel Capacity (per iStreamer) Up to 120 channels per iStreamer. Multiple iStreamer servers permitted for scalability and added resilience
- Channel Capacity (per GTE II) up to four E1/T1 Channel Associated Signalling (CAS) Fractional E1/T1
   Channel Associated Signalling (CAS)
- SIP provisioned via PBX/Turret connectivity or standalone SIP Handset
- Analogue Connectivity via optional IP ATA (1,2 or 4 FXS ports) IP connectivity (100Kb/s per voice channel typically)
- VoIP Audio codecs: G.711 PCM 3.4kHz A-law/U-law (64kbit/s voice). G.729 Annex A CSACELP. G.722
   7kHz audio-coding within 64kbit/s
- VAD (Voice Activity Detection) Bandwidth Optimisation
- GTE II Specification: Octal E1/T1 interface on balanced 120/100 Ohm RJ45 sockets (with passive bypass) 10/100/1000 Mb Ethernet interface on UTP RJ45 socket TDM to IP latency 3mS (typically) IP to TDM Latency 3mS (typically) Power: dual 110v-230v AC
- Active-Active Disaster recovery (DR) capability to IP / TDM / Analogue remote DR Site (optional equipment required at DR site)